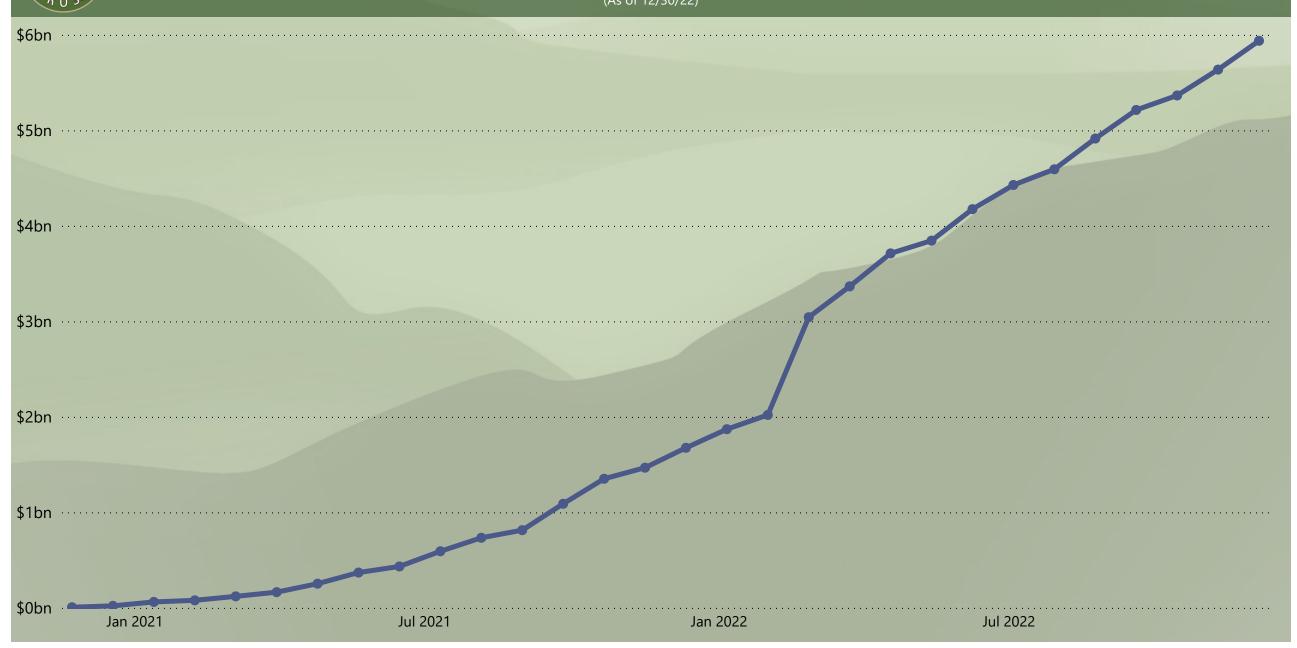

| Category                       | Statistic                                                              | December        | Total           |
|--------------------------------|------------------------------------------------------------------------|-----------------|-----------------|
|                                | CQs with Determination Notices Issued                                  | 4,255           | 33,563          |
| Notice Data                    | CQs with Reconsideration<br>Determination Notices Issued               | 529             | 11,866          |
|                                | Claimants with Determination Notices<br>Issued                         | 1,415           | 61,657          |
| Preliminary<br>Payment<br>Data | Total Amount Paid in Preliminary<br>Payments                           | \$2.0 million   | \$905.6 million |
|                                | Number of Claimants who have<br>Received Preliminary Payments          | 71              | 35,038          |
| Pro Rata<br>Payment<br>Data    | Total Amount Paid in Pro Rata<br>Payments                              | \$300.0 million | \$5.11 billion  |
|                                | Number of Claimants who have<br>Received Pro Rata Payments             | 1,597           | 44,845          |
| Totals                         | Total Amount of Preliminary and Pro<br>Rata Payments Paid to Claimants | \$300.0 million | \$6.03 billion  |
|                                | Total Amount Awarded in Determination Notices                          | \$670.0 million | \$14.91 billion |

## **Total Payments Issued**

(As of 12/30/22)