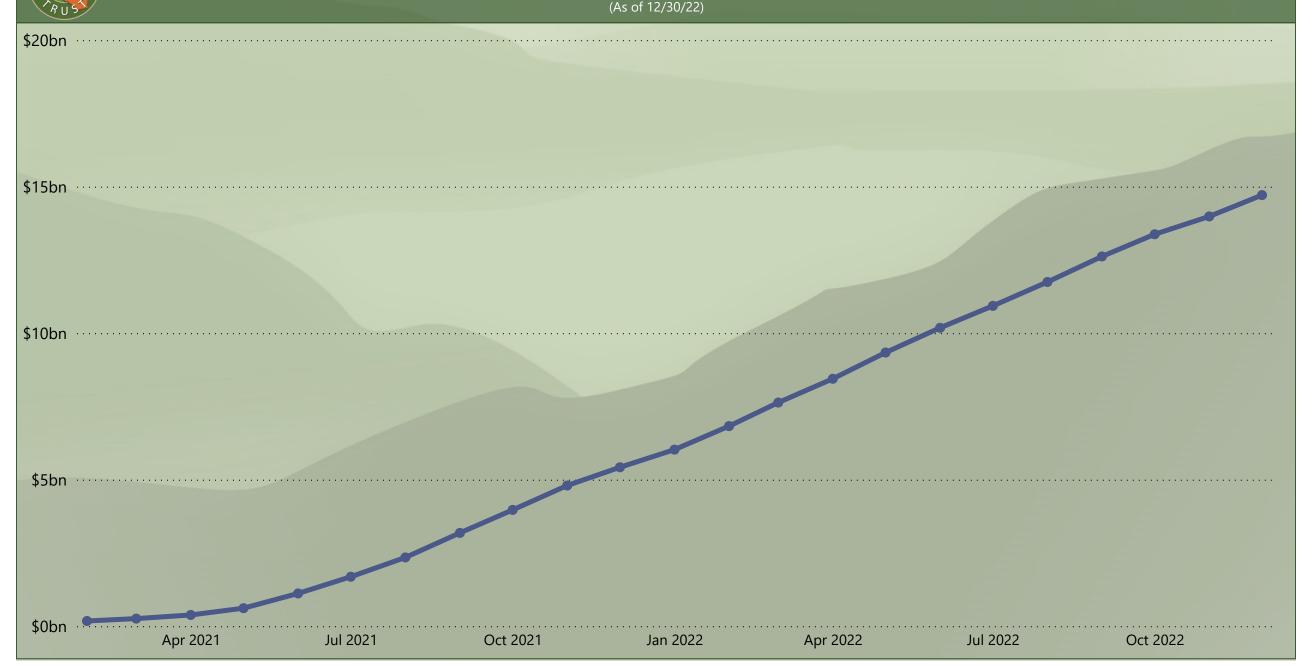

| Category                       | Statistic                                                              | December        | Total           |
|--------------------------------|------------------------------------------------------------------------|-----------------|-----------------|
|                                | CQs with Determination Notices Issued                                  | 4,255           | 33,563          |
| Notice Data                    | CQs with Reconsideration<br>Determination Notices Issued               | 529             | 11,866          |
|                                | Claimants with Determination Notices<br>Issued                         | 1,415           | 61,657          |
| Preliminary<br>Payment<br>Data | Total Amount Paid in Preliminary<br>Payments                           | \$2.0 million   | \$905.6 million |
|                                | Number of Claimants who have<br>Received Preliminary Payments          | 71              | 35,038          |
| Pro Rata<br>Payment<br>Data    | Total Amount Paid in Pro Rata<br>Payments                              | \$300.0 million | \$5.11 billion  |
|                                | Number of Claimants who have<br>Received Pro Rata Payments             | 1,597           | 44,845          |
| Totals                         | Total Amount of Preliminary and Pro<br>Rata Payments Paid to Claimants | \$300.0 million | \$6.03 billion  |
|                                | Total Amount Awarded in Determination Notices                          | \$670.0 million | \$14.91 billion |

## Total Value of Determination Notices (As of 12/30/22)